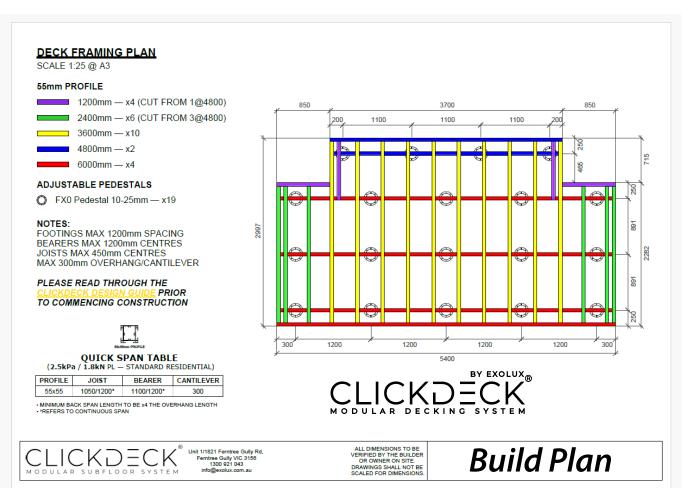

| \$1,652.20 | \$2,175.80 | \$2,633.40 | \$3,151.50 | \$3,757.60 |
|                       | 4800mm | \$887.70                     | \$1,536.70 | \$2,057.00 | \$2,706.00 | \$3,272.50 | \$3,974.30 | \$4,540.80 |
|                       | 6000mm | \$1,032.90                   | \$1,790.80 | \$2,478.30 | \$3,153.70 | \$3,911.60 | \$4,698.10 | \$5,406.50 |
|                       | 7200mm | \$1,326.60                   | \$2,209.90 | \$2,916.10 | \$3,881.90 | \$4,781.70 | \$5,603.40 | \$6,503.20 |
|                       | 8400mm | \$1,471.80                   | \$2,546.50 | \$3,254.90 | \$4,329.60 | \$5,338.30 | \$6,327.20 | \$7,401.90 |

**Includes:** Framing & Clickdeck Pedestal System (200mm Finished Height) Custom Build plan

**Excludes:** Picture frame / Breaker board design , Delivery



## Build Plan included!



## *Note:* Clickdeck can be ordered for any shape, size & design