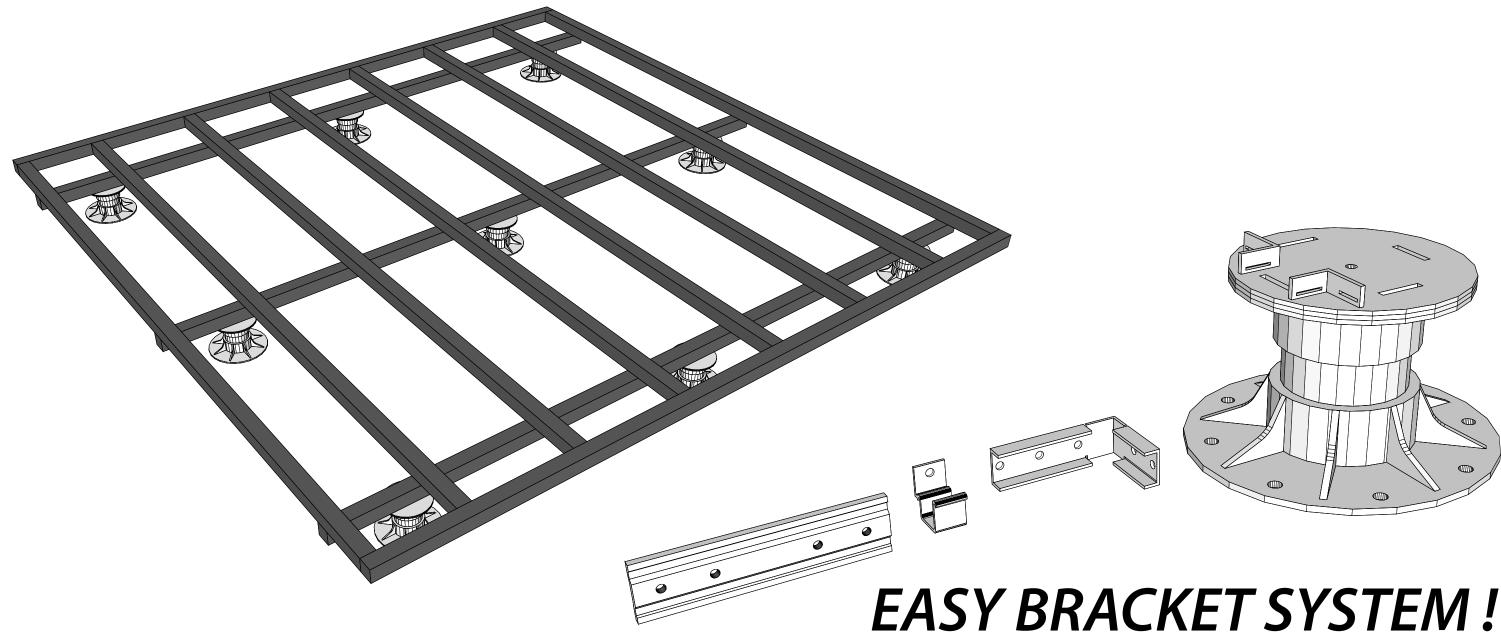

**Includes:** Framing & Clickdeck Pedestal System (200mm Finished Height) Custom Build plan

**Excludes:** Picture frame / Breaker board design , Delivery