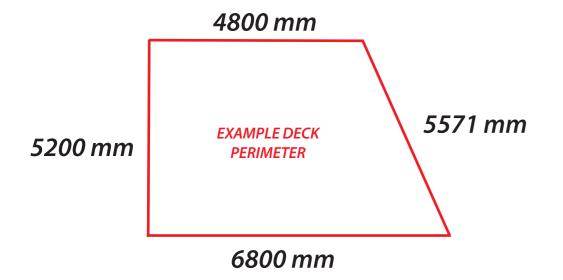

## **QUOTE GUIDE**

info@exolux.com.au / (03) 8202 5166

## **INFORMATION FOR DESIGN/QUOTE**

- 1. Deck perimeter measurements
- 2. Deck board direction
- 3. Decking DETAIL Standard or Picture Frame
- 4. (Estimate) Height from ground to top of decking
- 5. Are fascia board supports required?
- 6. Would you like a composite deck quote?

## **EMAIL / CALL OR TEXT US YOUR QUOTE REQUEST**

info@exolux.com.au / (03) 8202 5166 / 0490 448 507

#### 1. DECK PERIMETER MEASUREMENTS



#### 2. DECKBOARD DIRECTION



**DECK BOARDS VERTICAL DIRECTION** 

**DECK BOARDS HORIZONTAL DIRECTION** 

#### 3. DECKING DETAIL - STANDARD OR PICTURE FRAME LAYOUT





## 4. (Estimate) Min/Max - HEIGHT FROM GROUND TO TOP OF DECKING



## 5. ARE FASCIA BOARD SUPPORTS REQUIRED?

Fascia board supports are supplied when wanting to install fascia boards to conceal deck sides.

If required - Please indicate which sides you will need fascia supports.





# **QUOTE GUIDE**

## **PROJECT PICTURES**



## PEDESTAL SUPPORT RANGE



## **SEE NEXT PAGE FOR DRAWING TEMPLATE**



## **CLICKDECK DRAWING TEMPLATE**

| DRAW YOUR DECK BELOW:                                                 |
|-----------------------------------------------------------------------|
|