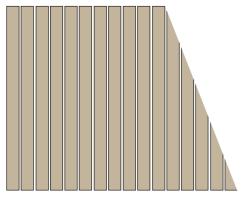

#### 2. DECKBOARD DIRECTION

**DECK BOARDS VERTICAL DIRECTION** 

**DECK BOARDS HORIZONTAL DIRECTION** 