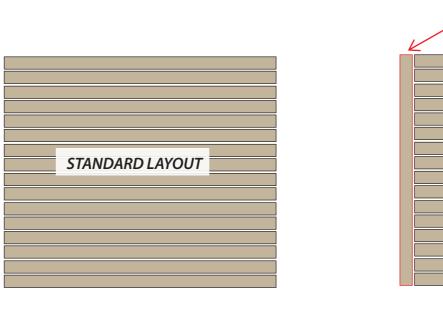

#### 2. DECKBOARD DIRECTION

**DECK BOARDS VERTICAL DIRECTION** 

**DECK BOARDS HORIZONTAL DIRECTION** 