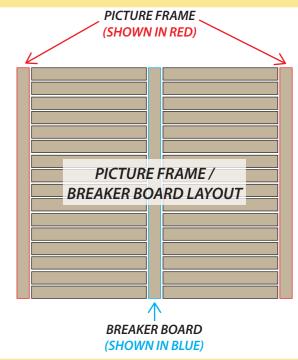

## **QUOTE GUIDE**

info@exolux.com.au / (03) 8202 5166

## **INFORMATION FOR DESIGN/QUOTE**

- 1. Deck perimeter measurements
- 2. Deck board direction
- 3. Decking DETAIL Standard or Picture Frame
- 4. (Estimate) Height from ground to top of decking
- 5. Are fascia board supports required?
- 6. Would you like a composite deck quote?

## **EMAIL / CALL OR TEXT US YOUR QUOTE REQUEST**

info@exolux.com.au / (03) 8202 5166 / 0490 448 507

#### 1. DECK PERIMETER MEASUREMENTS



#### 2. DECKBOARD DIRECTION



**DECK BOARDS VERTICAL DIRECTION** 

**DECK BOARDS HORIZONTAL DIRECTION** 

#### 3. DECKING DETAIL - STANDARD OR PICTURE FRAME LAYOUT





## 4. (Estimate) Min/Max - HEIGHT FROM GROUND TO TOP OF DECKING



## 5. ARE FASCIA BOARD SUPPORTS REQUIRED?

Fascia board supports are supplied when wanting to install fascia boards to conceal deck sides.

If required - Please indicate which sides you will need fascia supports.





# **QUOTE GUIDE**

## **PROJECT PICTURES**



## PEDESTAL SUPPORT RANGE



## **SEE NEXT PAGE FOR DRAWING TEMPLATE**



## **CLICKDECK DRAWING TEMPLATE**

| DRAW YOUR DECK BELOW:                                                 |
|-----------------------------------------------------------------------|
|                                                                       |
|                                                                       |
|