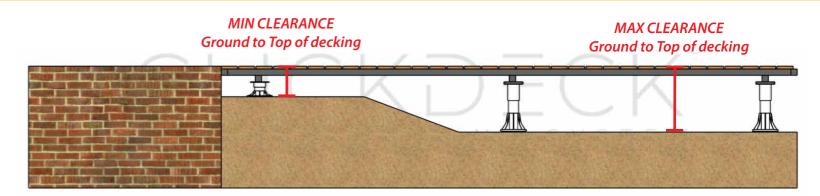

## **QUOTE GUIDE**

info@exolux.com.au / (03) 8202 5166

## **INFORMATION FOR DESIGN/QUOTE**

- 1. Deck perimeter measurements
- 2. Deck board direction
- 3. Decking DETAIL Standard or Picture Frame
- 4. (Estimate) Height from ground to top of decking
- 5. Are fascia board supports required?
- 6. Would you like a composite deck quote?

## **EMAIL / CALL OR TEXT US YOUR QUOTE REQUEST**

info@exolux.com.au / (03) 8202 5166 / 0490 448 507

#### 1. DECK PERIMETER MEASUREMENTS



#### 2. DECKBOARD DIRECTION



**DECK BOARDS VERTICAL DIRECTION** 

**DECK BOARDS HORIZONTAL DIRECTION** 

#### 3. DECKING DETAIL - STANDARD OR PICTURE FRAME LAYOUT





## 4. (Estimate) Min/Max - HEIGHT FROM GROUND TO TOP OF DECKING



## 5. ARE FASCIA BOARD SUPPORTS REQUIRED?

Fascia board supports are supplied when wanting to install fascia boards to conceal deck sides.

If required - Please indicate which sides you will need fascia supports.





# **QUOTE GUIDE**

## **PROJECT PICTURES**



## PEDESTAL SUPPORT RANGE



## **SEE NEXT PAGE FOR DRAWING TEMPLATE**



## **CLICKDECK DRAWING TEMPLATE**

| DRAW YOUR DECK BELOW:                                                 |
|-----------------------------------------------------------------------|
|                                                                       |
|                                                                       |
|                                                                       |
|