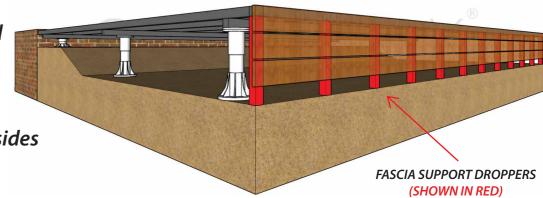

## 5. ARE FASCIA BOARD SUPPORTS REQUIRED?

Fascia board supports are supplied when wanting to install fascia boards to conceal deck sides.

If required - Please indicate which sides you will need fascia supports.