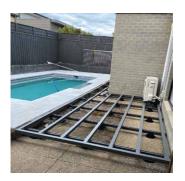

## **PROJECT PICTURES**

#### RESIDENTIAL DECKING PROJECTS AUSTRALIA WIDE

ROYAL ALEXANDRA HOSPITAL (QLD) - COVID WARD SUBFLOOR

WATERFRONT TAVERN, SHELL COVE (NSW) - WATERFRONT DECK