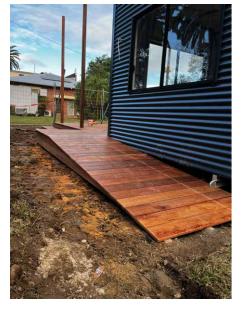

## **PROJECT PICTURES**

#### RESIDENTIAL DECKING PROJECTS AUSTRALIA WIDE

ROYAL ALEXANDRA HOSPITAL (QLD) - COVID WARD SUBFLOOR

WATERFRONT TAVERN, SHELL COVE (NSW) - WATERFRONT DECK