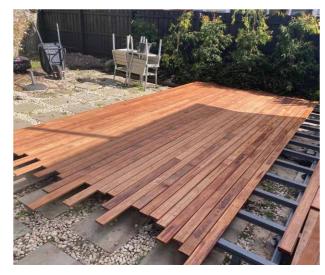

## **PROJECT PICTURES**

#### RESIDENTIAL DECKING PROJECTS AUSTRALIA WIDE

ROYAL ALEXANDRA HOSPITAL (QLD) - COVID WARD SUBFLOOR

WATERFRONT TAVERN, SHELL COVE (NSW) - WATERFRONT DECK