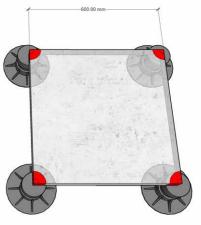

PAVER SURFACE CONTACT SHOWN IN RED

CLICKDECK TILE SYSTEM 32400mm<sup>2</sup> contact area

PEDESTAL ONLY 6520mm<sup>2</sup> contact area

Installation is much faster as the number of pedestals are reduced and pavers are then laid on an level surface.