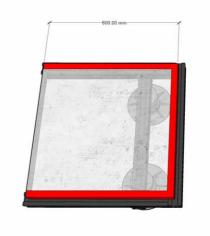

# **TILE SUPPORT SYSTEM**

### **TYPICAL CONNECTION DETAIL**

Corner bracket
Secures the perimeter joist to the joist

Clickdeck's tile support system is a fast and safe way to support structural tiles / pavers.

Clickdeck's tile support system minimises the risk in raised paver installations by offering a greater contact point over traditional pedestal only systems.

PAVER SURFACE CONTACT SHOWN IN RED

CLICKDECK TILE SYSTEM 32400mm<sup>2</sup> contact area

PEDESTAL ONLY 6520mm<sup>2</sup> contact area

Installation is much faster as the number of pedestals are reduced and pavers are then laid on an level surface.