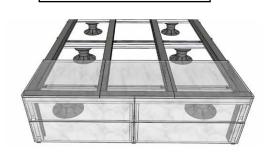

## **SYSTEM COMPONENTS**

## FRAME ARRANGEMENT OPTIONS

## JOIST / BEARER LAYOUT