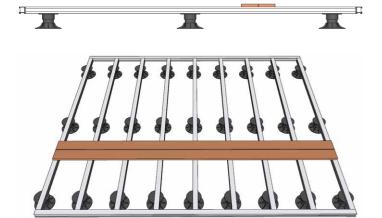

## JOIST / BEARER LAYOUT

### **TYPICAL CONNECTION DETAIL**

Corner bracket
Secures the perimeter joist to the joist

Clickdeck's tile support system is a fast and safe way to support structural tiles / pavers.

Clickdeck's tile support system minimises the risk in raised paver installations by offering a greater contact point over traditional pedestal only systems.