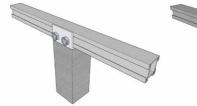

## JOIST / BEARER LAYOUT

### **FRAME SUPPORT OPTIONS**

Clickdeck Pedestal

Clickdeck Aluminum Post kit

**Steel Post** 

**Timber Post** 