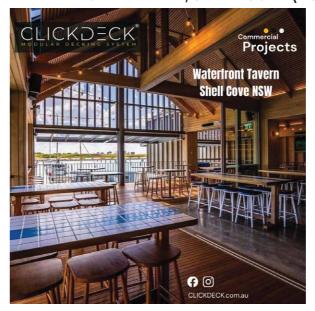

#### RESIDENTIAL DECKING PROJECTS AUSTRALIA WIDE

ROYAL ALEXANDRA HOSPITAL (QLD) - COVID WARD SUBFLOOR

WATERFRONT TAVERN, SHELL COVE (NSW) - WATERFRONT DECK