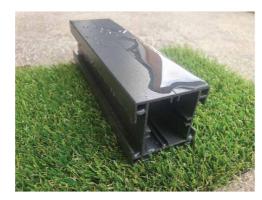

## ALUMINIUM PROFILES (JOIST / BEARERS)

**28 ALUMINIUM PROFILE** 

**55 ALUMINIUM PROFILE** 

110 ALUMINIUM PROFILE