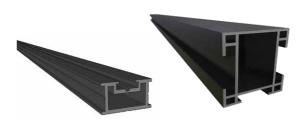

## ALUMINIUM PROFILES (JOIST / BEARERS)

**28 ALUMINIUM PROFILE** 

**55 ALUMINIUM PROFILE** 

110 ALUMINIUM PROFILE

FOR MORE INFORMATION ON INSTALLATION

**Australian Standards compliant**: AS1164.2, AS1170

Minimum Build height: 30mm incl support

28 Profile

110 Profile

**Pedestal supports** 

Post supports

COMPATIBLE SURFACES