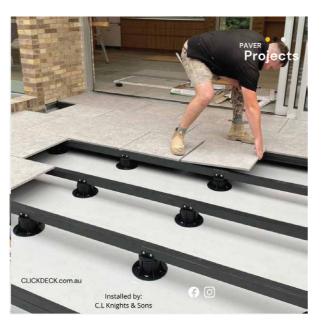

#### **SURFACE CAPABILITY:**

- Composite decking (compatible with all brands)
- All natural timber decking boards
- Structural tiles and pavers
- Yellow tongue flooring / structural flooring
- Synthetic grass
- Enquire for other surface capabilities

## TILE SUPPORT COMPONENTS

TILE/PAVER RETAINING CLIP

TILE/PAVER RUBBER SUPPORT STRIP

PAVER SURFACE CONTACT SHOWN IN RED

CLICKDECK TILE SYSTEM 32400mm<sup>2</sup> contact area

PEDESTAL ONLY 6520mm<sup>2</sup> contact area

Installation is much faster as the number of pedestals are reduced and pavers are then laid on an level surface.

PAVER SUPPORT SYSTEM