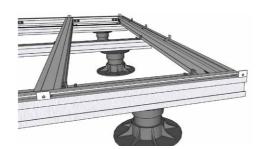

## **SYSTEM COMPONENTS**

## ALUMINIUM PROFILES (JOIST / BEARERS)

**28 ALUMINIUM PROFILE** 

**55 ALUMINIUM PROFILE** 

110 ALUMINIUM PROFILE

## **BRACKETS**

CORNER BRACKET

HOLD DOWN CLIP

**JOINERS** 

### **FRAME SUPPORT OPTIONS**

Clickdeck Pedestal

Clickdeck Aluminum Post kit

**Steel Post** 

**Timber Post** 