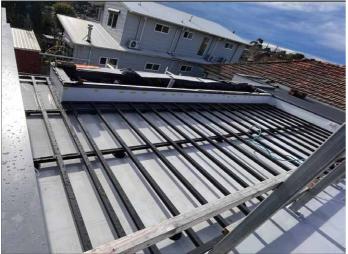

## **PROJECT PICTURES**

#### RESIDENTIAL DECKING PROJECTS AUSTRALIA WIDE

ROYAL ALEXANDRA HOSPITAL (QLD) - COVID WARD SUBFLOOR

WATERFRONT TAVERN, SHELL COVE (NSW) - WATERFRONT DECK