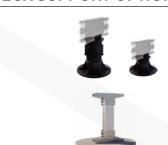

#### **DECK SUPPORT OPTIONS**

ADJUSTABLE PEDESTAL OPTIONS

**ALUMINIUM POST KITS** 

### **FRAME SUPPORT OPTIONS**

Clickdeck Pedestal

Clickdeck Aluminum Post kit

**Steel Post** 

**Timber Post** 