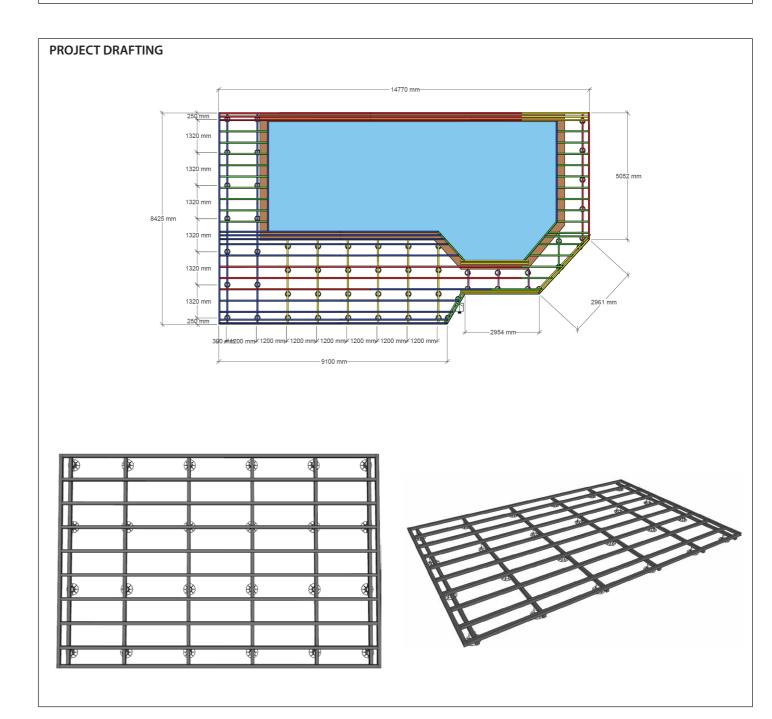

# FRAMING LAYOUT INFORMATION

## FRAME ARRANGEMENT OPTIONS

## JOIST ONLY LAYOUT

Min height achievable 30mm (Top of Joist)

## JOIST / BEARER LAYOUT