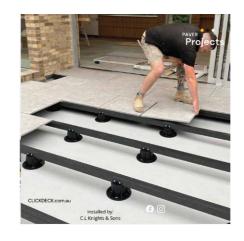

## **PROJECT PICTURES**

#### RESIDENTIAL DECKING PROJECTS AUSTRALIA WIDE

ROYAL ALEXANDRA HOSPITAL (QLD) - COVID WARD SUBFLOOR

WATERFRONT TAVERN, SHELL COVE (NSW) - WATERFRONT DECK

# **PROJECT PICTURES**