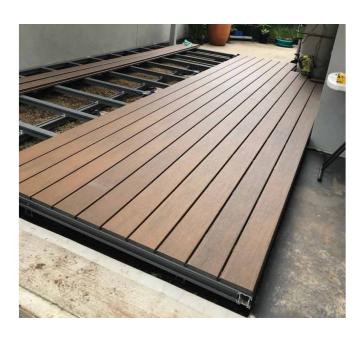

Clickdeck Aluminium Subframe

## BENEFITS OF THE CLICKDECK SYSTEM

- **Longevity,** Marine grade powdercoated aluminium will far outlast any timber subframe and does not rust like steel.
- Low height solution, As per BCA (Building code of Australia) Vol 2 there must be a minimum ground clearance of 150mm to the underside of any timber structure using H3 or less treatment.
- **Faster installation,** building with an engineered system that has been designed to connect together and build faster allows projects to run quicker and on budget.
- **Spans,** Aluminium is a much stronger building material than timber which allows for greater comparative spans.
- **Termite proof,** Timber decking is usually the first attraction to termites, remove that risk with an aluminium subframe.
- Non combustible frame system, Perfect for bushfire rated areas and external building projects.