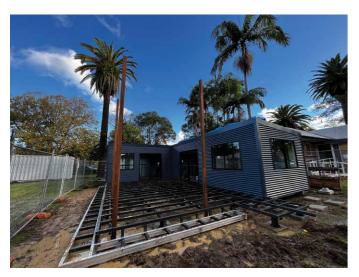

## **PROJECT PICTURES**

#### RESIDENTIAL DECKING PROJECTS AUSTRALIA WIDE

ROYAL ALEXANDRA HOSPITAL (QLD) - COVID WARD SUBFLOOR

WATERFRONT TAVERN, SHELL COVE (NSW) - WATERFRONT DECK