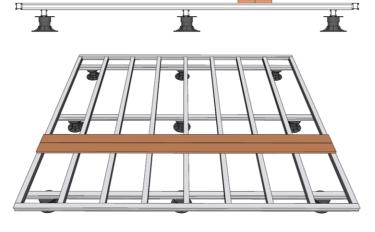

## JOIST / BEARER LAYOUT

### **TYPICAL CONNECTION DETAIL**

Corner bracket
Secures the perimeter joist to the joist

Clickdeck's tile support system is a fast and safe way to support structural tiles / pavers.

Clickdeck's tile support system minimises the risk in raised paver installations by offering a greater contact point over traditional pedestal only systems.