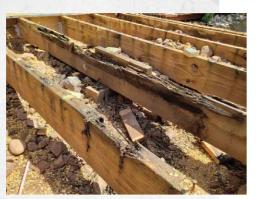

A timber subframe is very susceptible to issues with moisture ingress which inturn causes warping, bowing and premature failure of the subframe.

2 year old H3 deck frame on concrete

5 Year old deck frame