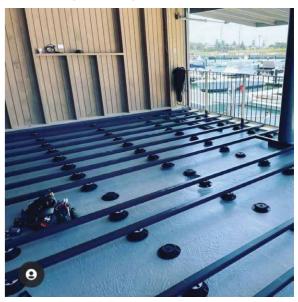

#### RESIDENTIAL DECKING PROJECTS AUSTRALIA WIDE

ROYAL ALEXANDRA HOSPITAL (QLD) - COVID WARD SUBFLOOR

WATERFRONT TAVERN, SHELL COVE (NSW) - WATERFRONT DECK