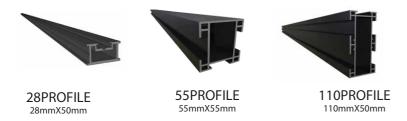

FOR MORE INFORMATION ON INSTALLATION

**Australian Standards compliant**: AS1164.2, AS1170

Minimum Build height: 30mm incl support

28 Profile

110 Profile

**Pedestal supports** 

Post supports

COMPATIBLE SURFACES

AUSTRALIAN MADE & ENVIROMENTALLY FRIENDLY

POWDERCOATED IN TEXTURA MONUMENT

55 Profile

## ALUMINIUM PROFILES (JOIST / BEARERS)

**28 ALUMINIUM PROFILE** 

**55 ALUMINIUM PROFILE** 

110 ALUMINIUM PROFILE