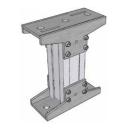

### **FRAME SUPPORT OPTIONS**

Clickdeck Pedestal

Clickdeck Aluminum Post kit

**Steel Post** 

**Timber Post** 

### **TYPICAL CONNECTION DETAIL**

Corner bracket
Secures the perimeter joist to the joist

Clickdeck's tile support system is a fast and safe way to support structural tiles / pavers.

Clickdeck's tile support system minimises the risk in raised paver installations by offering a greater contact point over traditional pedestal only systems.