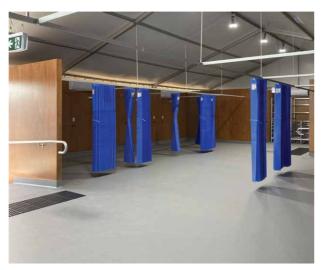

## **PROJECT PICTURES**

#### RESIDENTIAL DECKING PROJECTS AUSTRALIA WIDE

ROYAL ALEXANDRA HOSPITAL (QLD) - COVID WARD SUBFLOOR

WATERFRONT TAVERN, SHELL COVE (NSW) - WATERFRONT DECK