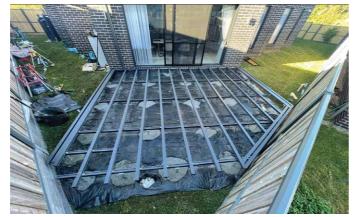

## **PROJECT PICTURES**

#### RESIDENTIAL DECKING PROJECTS AUSTRALIA WIDE

ROYAL ALEXANDRA HOSPITAL (QLD) - COVID WARD SUBFLOOR

WATERFRONT TAVERN, SHELL COVE (NSW) - WATERFRONT DECK