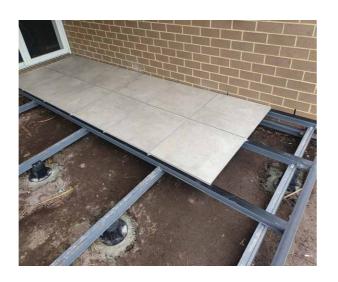

## **PROJECT PICTURES**

#### RESIDENTIAL DECKING PROJECTS AUSTRALIA WIDE

ROYAL ALEXANDRA HOSPITAL (QLD) - COVID WARD SUBFLOOR

WATERFRONT TAVERN, SHELL COVE (NSW) - WATERFRONT DECK