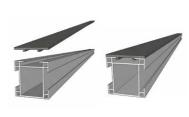

## ALUMINIUM PROFILES (JOIST / BEARERS)

**28 ALUMINIUM PROFILE** 

**55 ALUMINIUM PROFILE** 

110 ALUMINIUM PROFILE