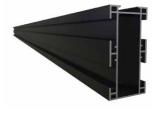

## ALUMINIUM PROFILES (JOIST / BEARERS)

**28 ALUMINIUM PROFILE** 

**55 ALUMINIUM PROFILE** 

110 ALUMINIUM PROFILE