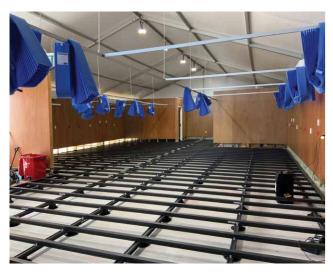

## **PROJECT PICTURES**

#### RESIDENTIAL DECKING PROJECTS AUSTRALIA WIDE

ROYAL ALEXANDRA HOSPITAL (QLD) - COVID WARD SUBFLOOR

WATERFRONT TAVERN, SHELL COVE (NSW) - WATERFRONT DECK