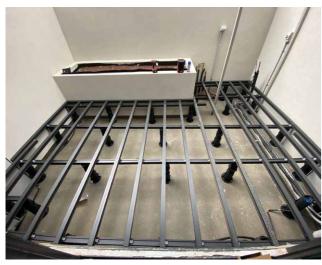

## **PROJECT PICTURES**

#### RESIDENTIAL DECKING PROJECTS AUSTRALIA WIDE

ROYAL ALEXANDRA HOSPITAL (QLD) - COVID WARD SUBFLOOR

WATERFRONT TAVERN, SHELL COVE (NSW) - WATERFRONT DECK