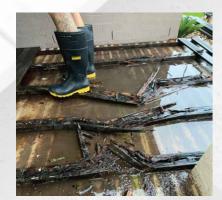

A timber subframe is very susceptible to issues with moisture ingress which inturn causes warping, bowing and premature failure of the subframe.

2 year old H3 deck frame on concrete

5 Year old deck frame