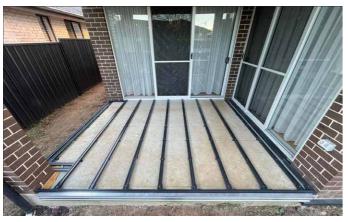

## **PROJECT PICTURES**

#### RESIDENTIAL DECKING PROJECTS AUSTRALIA WIDE

ROYAL ALEXANDRA HOSPITAL (QLD) - COVID WARD SUBFLOOR

WATERFRONT TAVERN, SHELL COVE (NSW) - WATERFRONT DECK