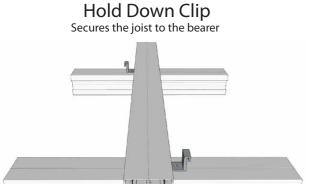

## **BRACKETS**

CORNER BRACKET

HOLD DOWN CLIP

**JOINERS** 

### **TYPICAL CONNECTION DETAIL**

Corner bracket
Secures the perimeter joist to the joist

Clickdeck's tile support system is a fast and safe way to support structural tiles / pavers.

Clickdeck's tile support system minimises the risk in raised paver installations by offering a greater contact point over traditional pedestal only systems.